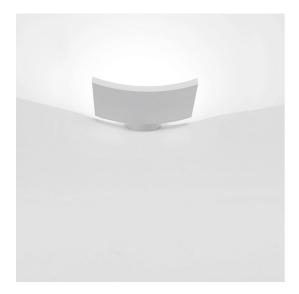

# **Microsurf White**

## DESCRIPTION

A minimal, almost unobstrusive design to be integrated into any architectural setting.Materials: die-cast painted aluminium.

### FEATURES

- Article Code: 1646010A
- Colour: White
- Installation: Wall
- Material: Aluminium
- Series: Design Collection
- Environment: Indoor
- Emission: Indirect
- design by: Neil Poulton