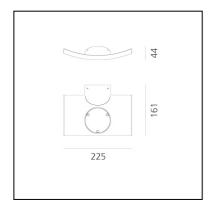

#### DIMENSIONS

- Length: cm 20
- Width: cm 15
- Height: cm 4
- Glow Wire Test: 850°